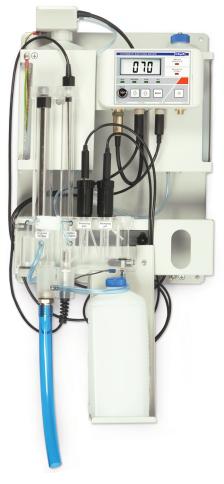

## **HYDRAULIC PANEL**

## HP 1002

- Automatic precision batching of the alkalizing element.
- Alkalizing reagent rate minimization.
- Batching system diagnostics.
- Water flow stabilization.
- Sample flow display.
- Mechanical admixture filtration.