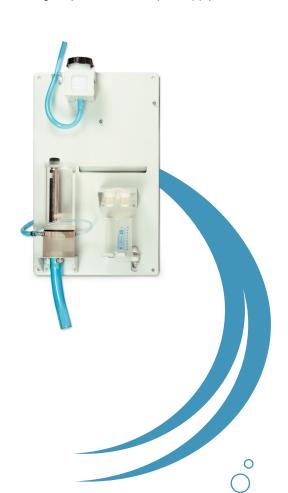

## **HYDRAULIC PANEL**

## HP 902

- Water flow stabilization.
- Emergency cutoff of sample supply.